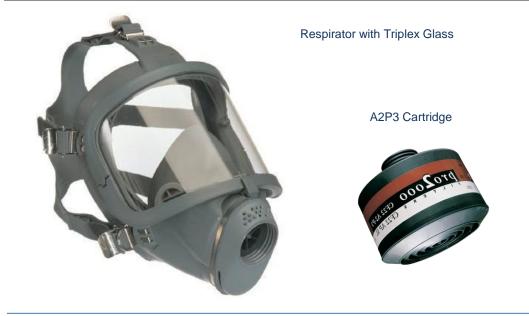

# FULL FACE CARTRIDGE RESPIRATOR

The selection and use of the correct Personal Protective Equipment is essential to effectively protect users from risk by creating a barrier against workplace hazards. Our full face respirator is ideally suited to a spray painting application, as it has a Triplex Glass safety screen which can be wiped clean when overspray forms in it.

# FEATURES :-

- CE Certified to EN136. Provides face and eye protection
- Comfortable to wear even for long periods with five-point rubber harness
- Optional Tear off Visors

The Mask can be configured with Cartridges or Air Fed.

#### Screw in Cartridges -

Normally used with combination A2-P3 cartridge for paint spraying which combines A2 - Gases & vapours from organic compounds with boiling point above 65°C, and P3 - Solid & liquid, radioactive & toxic particles & microorganisms