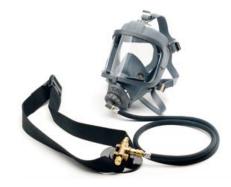

Air Fed -

For more toxic paints such as isocyanates, the mask can optionally be used with a belt mounted regulator and air tube. This provides a higher level of protection but requires an a suitable compressed air supply of breathable quality in accordance with EN12021. A filter such as the Radex is needed.

This product only provides correct performance when used in accordance with manufacturer's instructions.

Air Fed Set Up shown below

www.sfeg.co.uk